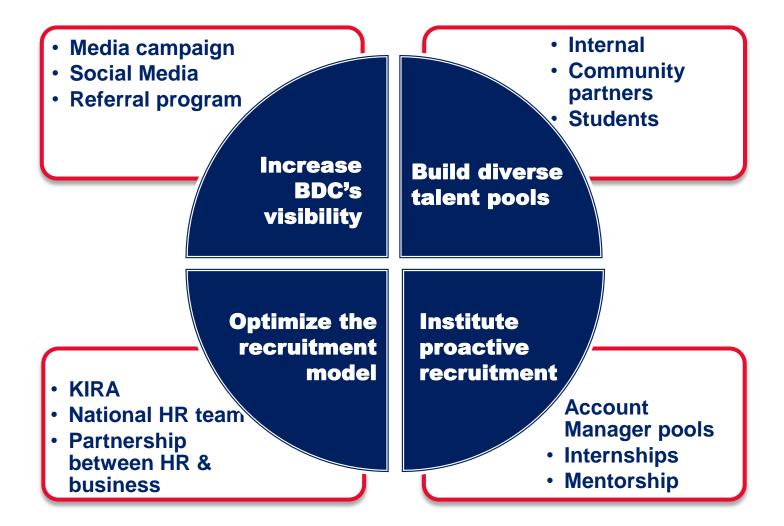

rt revenue

- BDC Business Centres
- BDC Clients

 Loans BDC Investments Advisory Services

### ATTRACTING TALENT

#### **BDC RECRUITMENT STATUS**

250 net new positions in the next 3 years across Canada in over 20 location

Low turnover rate (below the finance industry average of 10%)

More than 75% of hires are commercial lenders

### ATTRACTING TALENT – OPPORTUNITIES AT BDC

- Inspiring mandate and mission
- Continuous learning environment
- Highly engaged workforce
- Socially responsible
- Award winning organization



### ATTRACTING TALENT – CHALLENGES AT BDC

- Lack of brand awareness in some markets
- Perceived lack of career growth opportunity
- Competitive market for commercial lending talent
- Regionalized labour-intensive recruitment process

#### **BDC'S ATTRACTION STRATEGY**



### RETAINING TALENT

# STRONG ATTRACTION = RETENTION AND NEVER STOP ATTRACTING YOUR CURRENT EMPLOYEES





### Ester Zolotnitsky Client Relationship Officer



Yazan Al-Sabe Senior Account Manager



**Edith Duarte Account Manager** 

Merci Thank you 謝謝

Cảm ơn bạn धन्यवाद Gracias Obrigado

شكرا

Terima kasih

ขอบคุณ

Salamat ありがとう